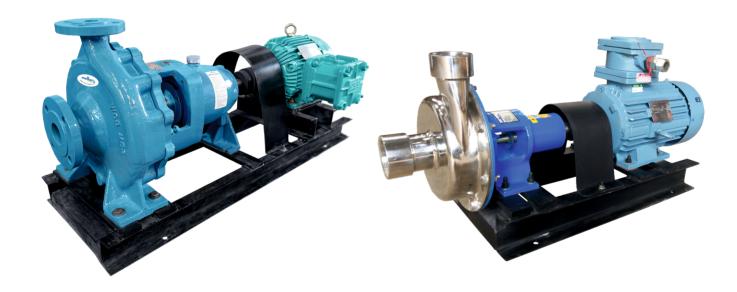

## **FLAME PROOF PUMP**

## **APPLICATION**

These pumps are made with flame proof / explosion proof motor these pumps are self priming type, centrifugal type, vertical sump pumps type, mud pump type, gear type, multistage pump type, or any other type pump can be made as per requirement of customer. These pumps are widely used to handle petrol, kerosene, diesel, oil and solvents handling. Motors can be available with CMRI & DGMS certificate on request material of pumps & sealing arrangement can be made as per customer requirements or as per material to be handled.