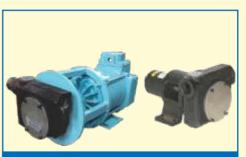

**FUEL TRANSFER SYSTEMS** 

- : 60 LPM Max Flow
- Max Head : 10 MTR
- Power supply : 12 volt DC/ 24 volt DC/ 220 volt AC

FUEL TRANSFER PUMP

AC/DC Fuel transfer system with Automatic switch

12/24 volt DC Diesel /oil kerosene Transfer pump (40 lpm)

12/24 volt DC Diesel /oil kerosene Transfer pump (70 lpm)

PP Diaphragm AC/DC pump for Adblue liquid

230 volt AC, Vane pump for Diesel/oil/kerosene (60 lpm)

**Barrel pump with** 

meter & nozzle (AC)