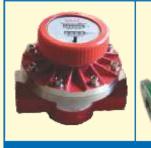

### **FUEL TRANSFER PRODUCT**

1" & 1.5" Diaphragm meters with Reset arrangement

Digital oval gear meter up to 2" size

Mechanical oval gear meter up to 4" size