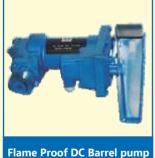

# **CREATIVE ENGINEERS**



www.malharpumps.com

# AC/DC Fuel transfer system

with pump, pipe, meter & nozzle

### These system are ideal for remote area. Pumps are

Fuel measuring system :

AC or DC powerd. Pumps are fitted with mechanical & Digital meter, suction pipe, Delivery pipe and filling nozzel. System are also available with automatic valve and digital display board.

**FUEL TRANSFER SYSTEMS** 

- : 60 LPM Max Flow
- Max Head : 10 MTR
- Power supply : 12 volt DC/ 24 volt DC/ 220 volt AC

FUEL TRANSFER PUMP



AC/DC Fuel transfer system with Automatic switch



12/24 volt DC Diesel /oil kerosene Transfer pump (40 lpm)



12/24 volt DC Diesel /oil kerosene Transfer pump (70 lpm)

PP Diaphragm AC/DC pump for Adblue liquid



230 volt AC, Vane pump for Diesel/oil/kerosene (60 lpm)



**Barrel pump with** 

meter & nozzle (AC)



### DC pump with meter



CMRI certified FLP barrel pump (vane type)

### **FUEL TRANSFER SPARES**