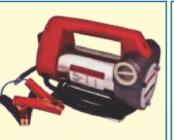

**FUEL TRANSFER SYSTEMS** 

- : 60 LPM Max Flow
- Max Head : 10 MTR
- Power supply : 12 volt DC/ 24 volt DC/ 220 volt AC

FUEL TRANSFER PUMP

AC/DC Fuel transfer system with Automatic switch

12/24 volt DC Diesel /oil kerosene Transfer pump (40 lpm)

12/24 volt DC Diesel /oil kerosene Transfer pump (70 lpm)

PP Diaphragm AC/DC pump for Adblue liquid

230 volt AC, Vane pump for Diesel/oil/kerosene (60 lpm)

**Barrel pump with** 

meter & nozzle (AC)