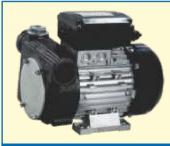

**FUEL TRANSFER SYSTEMS** 

- : 60 LPM Max Flow
- Max Head : 10 MTR
- Power supply : 12 volt DC/ 24 volt DC/ 220 volt AC

FUEL TRANSFER PUMP

AC/DC Fuel transfer system with Automatic switch

12/24 volt DC Diesel /oil kerosene Transfer pump (40 lpm)

12/24 volt DC Diesel /oil kerosene Transfer pump (70 lpm)

PP Diaphragm AC/DC pump for Adblue liquid

230 volt AC, Vane pump for Diesel/oil/kerosene (60 lpm)

**Barrel pump with** 

meter & nozzle (AC)