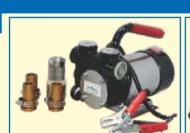

**FUEL TRANSFER SYSTEMS** 

- : 60 LPM Max Flow
- Max Head : 10 MTR
- Power supply : 12 volt DC/ 24 volt DC/ 220 volt AC

FUEL TRANSFER PUMP

AC/DC Fuel transfer system with Automatic switch

12/24 volt DC Diesel /oil kerosene Transfer pump (40 lpm)

12/24 volt DC Diesel /oil kerosene Transfer pump (70 lpm)

PP Diaphragm AC/DC pump for Adblue liquid

230 volt AC, Vane pump for Diesel/oil/kerosene (60 lpm)

**Barrel pump with** 

meter & nozzle (AC)