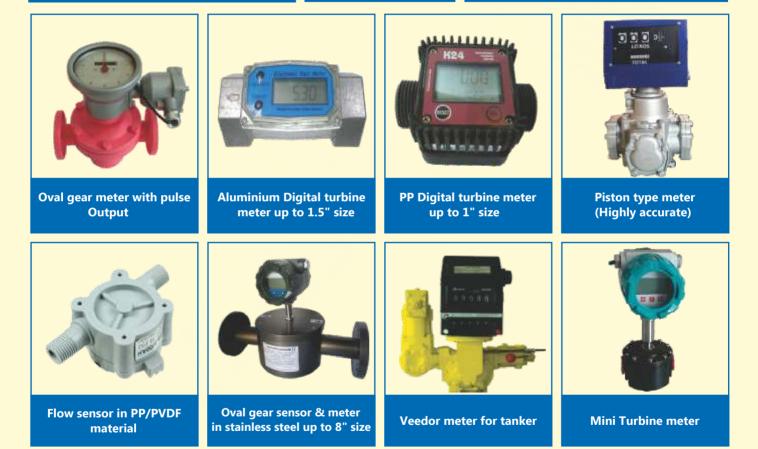

### **FUEL TRANSFER PRODUCT**

1" & 1.5" Diaphragm meters with Reset arrangement

Digital oval gear meter up to 2" size

Mechanical oval gear meter up to 4" size