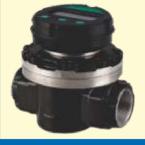

### **FUEL TRANSFER PRODUCT**

1" & 1.5" Diaphragm meters with Reset arrangement

Digital oval gear meter up to 2" size

Mechanical oval gear meter up to 4" size