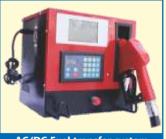

# AC/DC Fuel transfer system

with pump, pipe, meter & nozzle

### These system are ideal for remote area. Pumps are

Fuel measuring system :

AC or DC powerd. Pumps are fitted with mechanical & Digital meter, suction pipe, Delivery pipe and filling nozzel. System are also available with automatic valve and digital display board.

**FUEL TRANSFER SYSTEMS** 

- : 60 LPM Max Flow
- Max Head : 10 MTR
- Power supply : 12 volt DC/ 24 volt DC/ 220 volt AC

FUEL TRANSFER PUMP

AC/DC Fuel transfer system with Automatic switch

12/24 volt DC Diesel /oil kerosene Transfer pump (40 lpm)