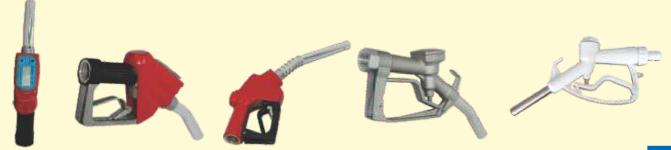

### **FUEL TRANSFER NOZZLES**

Other manual and automatic fuel nozzle in metal and plastic material. for 3/4" to 1.5" size