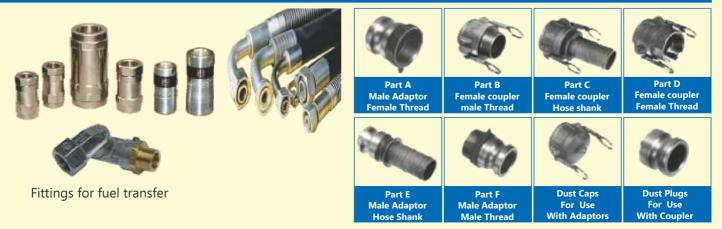

e area. Pumps are

Fuel measuring system :

AC or DC powerd. Pumps are fitted with mechanical & Digital meter, suction pipe, Delivery pipe and filling nozzel. System are also available with automatic valve and digital display board.

**FUEL TRANSFER SYSTEMS** 

- : 60 LPM Max Flow
- Max Head : 10 MTR
- Power supply : 12 volt DC/ 24 volt DC/ 220 volt AC

FUEL TRANSFER PUMP



AC/DC Fuel transfer system with Automatic switch



12/24 volt DC Diesel /oil kerosene Transfer pump (40 lpm)



12/24 volt DC Diesel /oil kerosene Transfer pump (70 lpm)

PP Diaphragm AC/DC pump for Adblue liquid



230 volt AC, Vane pump for Diesel/oil/kerosene (60 lpm)



**Barrel pump with** 

meter & nozzle (AC)



### DC pump with meter



CMRI certified FLP barrel pump (vane type)

### **FUEL TRANSFER SPARES**