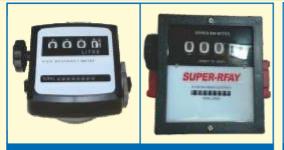

### **FUEL TRANSFER PRODUCT**

1" & 1.5" Diaphragm meters with Reset arrangement

Digital oval gear meter up to 2" size

Mechanical oval gear meter up to 4" size